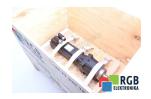

## Repair PSF322 CMP50S/BP/KY/AK0H/SB1 SEW EURODRIVE

We will repair every SEW EURODRIVE device. If you cannot find the device that interests you, please contact us. We collect the devices free of charge via a courier or in person, thanks to which we are able to carry out the repair within several hours. We will diagnose your equipment for free, and if you do not decide on our service, you will not incur any costs. We offer 24 months warranty for all completed repairs. We are available 24/7, also at weekends and on holidays. Call us 24/7: +48 71 750 09 77 and receive immediate help.

## **SPECIFICATIONS**

MANUFACTURER SEW EURODRIVE

MODEL PSF322 CMP50S/BP/KY/AK0H/SB1

CATEGORY AC and DC motors

WEIGHT 9.0 kg